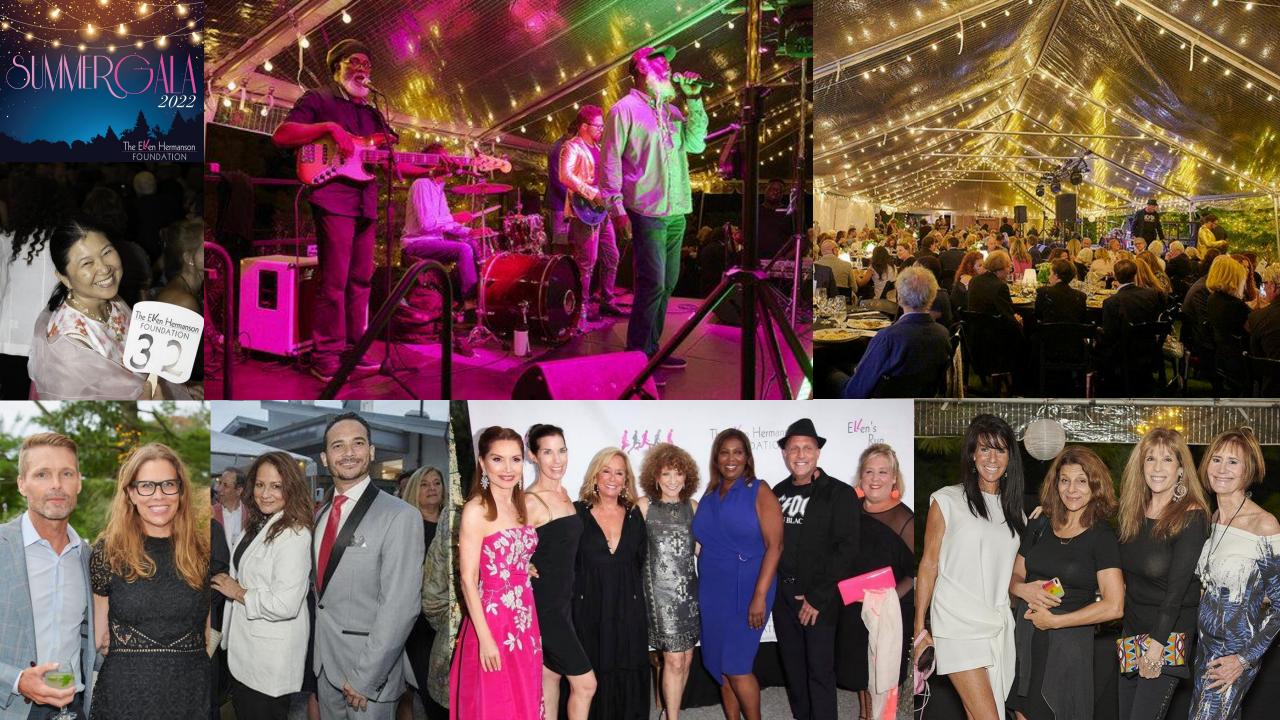

Join us for a

Summer Gala

under the stars!

Saturday, August 27, 2022 6:30 – 10PM

**HAMPTON RACQUET** 

East Hampton

**Honoring**Ingrid Arneberg

*In Memoriam*Emily H. Levin

Co-Founder, The Ellen Hermanson Foundation

**Featuring**Winston Irie
and the Selective Security Band

## Saturday, August 27, 2021 6:30 PM – 10PM HAMPTON RACQUET

172 Buckskill Road East Hampton, New York 11932

Purchase tickets or become a sponsor at ellenhermanson.org

Sponsorships and tickets are tax-deductible minus \$250 per ticket.