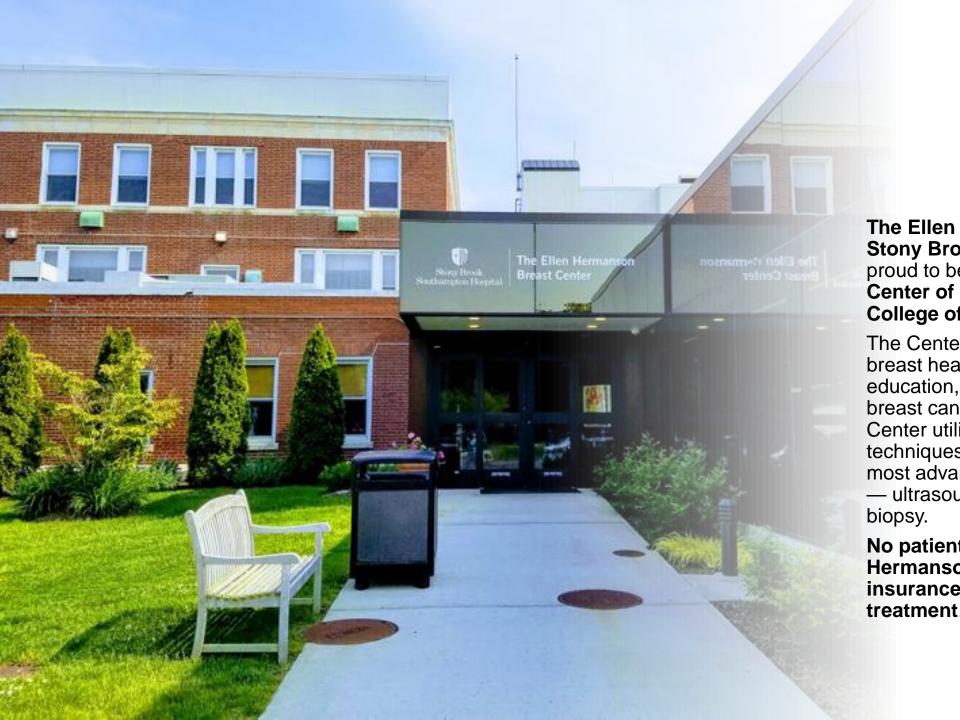

#### A WEEKEND IN MONTAUK

Including lodging, meals, horseback riding, surf lessons, fishing and more!

The Ellen Hermanson Breast Center at Stony Brook Southampton Hospital is proud to be designated a Breast Imaging Center of Excellence by the American College of Radiology (ACR).

The Center offers a wide spectrum of breast health services, including education, early detection screenings, and breast cancer treatment and support. The Center utilizes state-of-the-art diagnostic techniques, including tomosynthesis — the most advanced mammography technology — ultrasound, and stereotactic breast biopsy.

No patient is turned away from the Ellen Hermanson Breast Center for lack of insurance or inability to pay for treatment.

The Ellen Hermanson Foundation ensures access to state-of-the-art breast health care and empowers people affected by cancer.