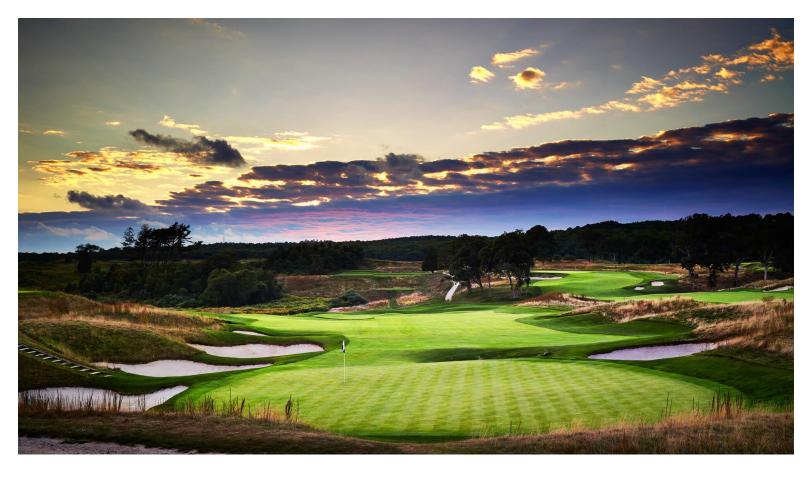

#### SALT AND PEPPER DIAMOND COCKTAIL RING

1.54ct diamond center, .60pt total diamond sides, hand-fabricated 14k yellow gold, size 7

EIGHTEEN HOLES AT THE ATLANTIC GOLF CLUB for you and three friends